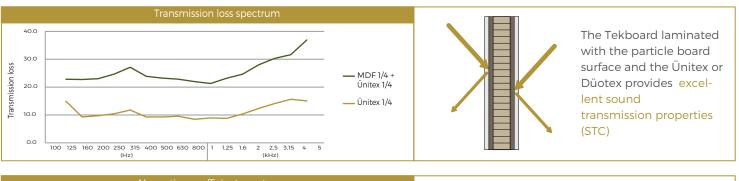

## Tekboard Acoustic Panel

Panolite Tekboard is a premium quality composite panel designed to reduce unwanted noise and create a quieter environment.

The core is made of honeycomb cardboard cells which can also be laminated with thin recycled wood panels. This strong lightweight board is covered with nonwoven polyester fibers providing superior acoustic properties in a cost effective solution.

#### **FEATURES**

- Amplifies the acoustical properties
- Lightweight & cost effective alternative to heavy solid, traditional materials
- Available in many colors
- Tackable properties on both sides
- Tough and abrasive resistant
- Offers high stiffness properties
- Offers almost an infinite number of possibilities and applications