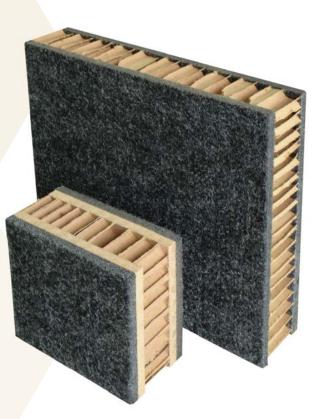

## Tekboard Acoustic Panel

Panolite Tekboard is a premium quality composite panel designed to reduce unwanted noise and create a quieter environment.

The core is made of honeycomb cardboard cells which can also be laminated with thin recycled wood panels. This strong lightweight board is covered with nonwoven polyester fibers providing superior acoustic properties in a cost effective solution.

#### **FEATURES**

- Amplifies the acoustical properties
- Lightweight & cost effective alternative to heavy solid, traditional materials
- Available in many colors
- Tackable properties on both sides
- Tough and abrasive resistant
- Offers high stiffness properties
- Offers almost an infinite number of possibilities and applications