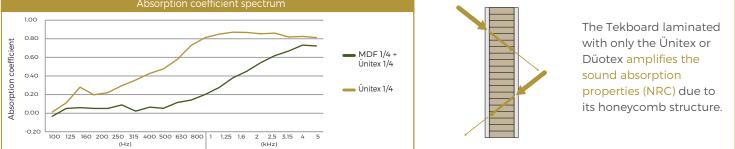

## Tekboard Acoustic Panel

Panolite Tekboard is a premium quality composite panel designed to reduce unwanted noise and create a quieter environment.

The core is made of honeycomb cardboard cells which can also be laminated with thin recycled wood panels. This strong lightweight board is covered with nonwoven polyester fibers providing superior acoustic properties in a cost effective solution.

#### **FEATURES**

- Amplifies the acoustical properties
- Lightweight & cost effective alternative to heavy solid, traditional materials
- Available in many colors
- Tackable properties on both sides
- Tough and abrasive resistant
- Offers high stiffness properties
- Offers almost an infinite number of possibilities and applications