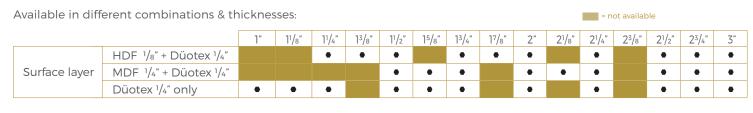

#### Custom offer

Gray Fermont Gray Gray Westmount St-Sebastien Tan Percé Tan Woburn Brown Wendake Green Ste-Marie Blue St-Georges

- Düotex (or Ünitex) surfaces are available in many colors:
- Can be supplied as cut-to-size components
- Possibility to integrate framing for user-friendly applications.
- Düotex (or Ünitex) and MDF layer fire rated Class A by the ASTM E-84 (on request)