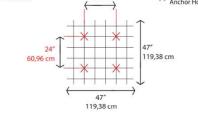

Installation: Four anchor holes are pre-drilled to allow a cable system to hang the ceiling light from the ceiling. Hardware is sold separately. \*Discuss with your representative the hardware required for the type of installation. 1.2mm cable with 15 kg load: