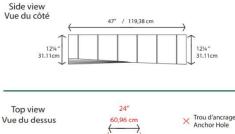

## Acoustic baffle system D

Acoustic ceiling system

Panel texture: felted polyester

Composition: 100% polyester fibers and acrylic resin

Panel thickness: 6.4mm (1/4")

Felt area:  $4.17m^2/16ft^2$ 

Colors available: grey Fermont, grey Westmont, grey Saint-Sébastien, tan Woburn, tan Percé, Wendake, blue Saint-Georges, green Saint-Marie, Rougemont.

Installation: Four anchor holes are pre-drilled to allow a cable system to hang the ceiling light from the ceiling. Hardware is sold separately. \*Discuss with your representative the hardware required for the type of installation. 1.2mm cable with 15 kg load: