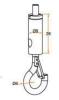

Installation: Four anchor holes are pre-drilled to allow a cable system to hang the ceiling light from the ceiling. Hardware is sold separately. \*Discuss with your representative the hardware required for the type of installation. 1.2mm cable with 15 kg load:

Ceiling attachment:

Reference product: Constellation model Orion D