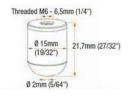

Installation: Four anchor holes are pre-drilled to allow a cable system to hang the ceiling light from the ceiling. Hardware is sold separately. \*Discuss with your representative the hardware required for the type of installation. 1.2mm cable with 15 kg load: