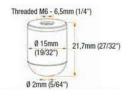

Fire resistance CAN/ULC-S102: FSR 20 and SDC 420

Recycled content: Up to 50% recycled polyester (post-consumer and/or post-industrial)

Installation: Four anchor holes are pre-drilled to allow a cable system to hang the ceiling light from the ceiling. Hardware is sold separately. \*Discuss with your representative the hardware required for the type of installation. 1.2mm cable with 15 kg load: