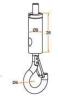

Fire resistance CAN/ULC-S102: FSR 20 and SDC 420

Recycled content: Up to 50% recycled polyester (post-consumer and/or post-industrial)

Installation: Four anchor holes are pre-drilled to allow a cable system to hang the ceiling light from the ceiling. Hardware is sold separately. \*Discuss with your representative the hardware required for the type of installation. 1.2mm cable with 15 kg load:

Ceiling attachment:

Reference product: Constellation model Orion C