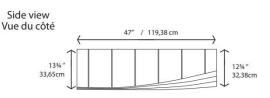

## Acoustic baffle system C

Acoustic ceiling system

Panel texture: felted polyester

Composition: 100% polyester fibers and acrylic resin

Panel thickness: 6.4mm (1/4")

Felt area: 4.78m<sup>2</sup> /16ft<sup>2</sup>