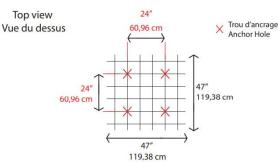

Fire resistance CAN/ULC-S102: FSR 20 and SDC 420

Recycled content: Up to 50% recycled polyester (post-consumer and/or post-industrial)

Installation: Four anchor holes are pre-drilled to allow a cable system to hang the ceiling light from the ceiling. Hardware is sold separately. \*Discuss with your representative the hardware required for the type of installation. 1.2mm cable with 15 kg load: