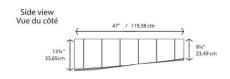

## Acoustic baffle system B

Acoustic ceiling system

Panel texture: felted polyester

Composition: 100% polyester fibers and acrylic resin

Panel thickness: 6.4mm (1/4")

Dimension :47"x47"x hauteur variable

Felt area:  $4.17m^2/16ft^2$ 