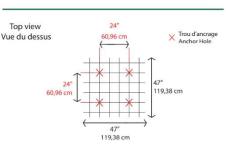

Fire resistance CAN/ULC-S102: FSR 20 and SDC 420

Recycled content: Up to 50% recycled polyester (post-consumer and/or post-industrial)

Installation: Four anchor holes are pre-drilled to allow a cable system to hang the ceiling baffle from the ceiling. Hardware is sold separately. \*Discuss with your representative the hardware required for the type of installation. 1.2mm cable with 15kg load