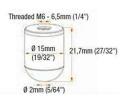

Fire resistance CAN/ULC-S102: FSR 20 and SDC 420

Recycled content: Up to 50% recycled polyester (post-consumer and/or post-industrial)

Installation: Four anchor holes are pre-drilled to allow a cable system to hang the ceiling baffle from the ceiling. Hardware is sold separately. \*Discuss with your representative the hardware required for the type of installation. 1.2mm cable with 15kg load