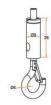

Fire resistance CAN/ULC-S102: FSR 20 and SDC 420

Recycled content: Up to 50% recycled polyester (post-consumer and/or post-industrial)

Installation: Four anchor holes are pre-drilled to allow a cable system to hang the ceiling baffle from the ceiling. Hardware is sold separately. \*Discuss with your representative the hardware required for the type of installation. 1.2mm cable with 15kg load

## Ceiling attachment:

Reference product: Constellation model Orion B