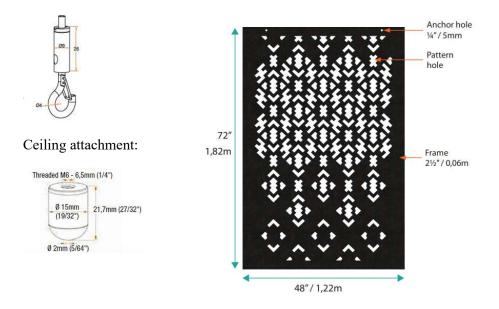

Dimension : 48"x72"

Colors available: grey Fermont, grey Westmont, grey Saint-Sébastien, tan Woburn, tan Percé, black Dunham, blue Saint-Georges, green Sainte-Marie, Rougemont.

Noise Reduction Coefficient (NRC): 0.68

Installation: Two anchor holes are pre-drilled to allow a cable system to hang the ceiling baffle from the ceiling. Hardware is sold separately. \*Discuss with your representative the hardware required for the type of installation. 1.2mm cable with 15 kg load: