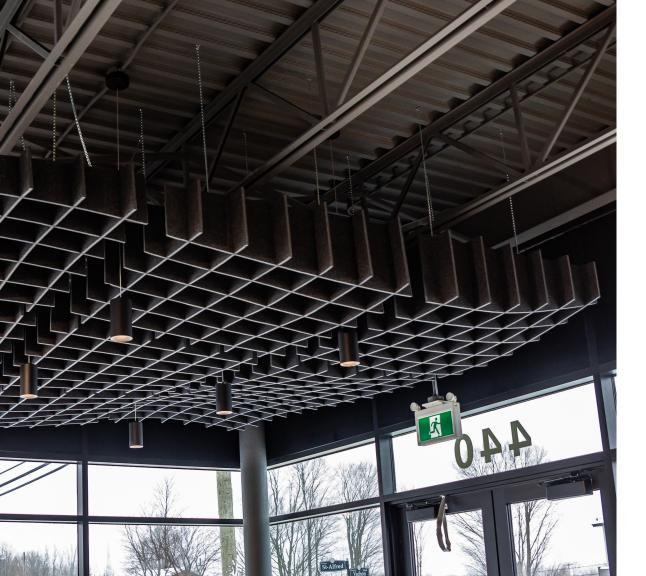

## ORION

The Orion acoustic baffle system distinguishes itself by its quadrilateral geometry. Its surface is divided into squares or covered with crossed lines forming absorbent squares. This grid pattern is the result of the imagination of Scandinavian brands. This contemporary design adds charm to all types of environments, such as lobbies, open plan offices, and restaurants with great ambiance.

The Orion model is simple, minimalist, and refined. Its multiple openings allow the light to pass through and light up the room.

So, to complete your decoration while remaining modest, our Orion acoustic baffle system will bring a perfect touch of elegance to your space, without being eccentric. Its large size of 12' x 12' will add majestry to your room. The air space inside gives it good acoutic properties. Thanks to our Düotex acoustic felt, the noise is filtered and attenuated.