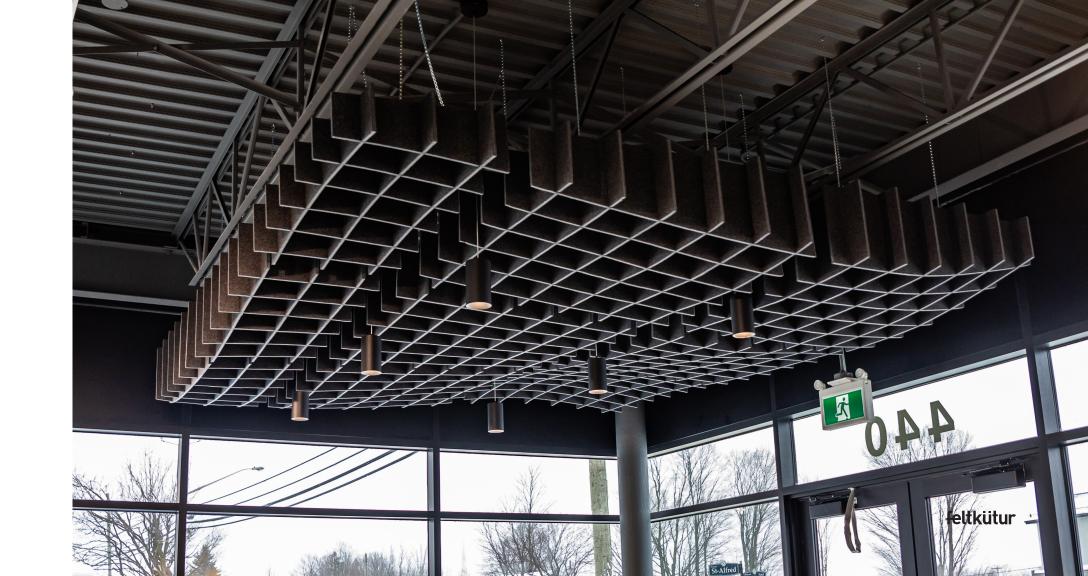

## ORION

The Orion acoustic baffle system distinguishes itself by its quadrilateral geometry. Its surface is divided into squares or covered with crossed lines forming absorbent squares. This grid pattern is the result of the imagination of Scandinavian brands. This contemporary design adds charm to all types of environments, such as lobbies, open plan offices, and restaurants with great ambiance.

The Orion model is simple, minimalist, and refined. Its multiple openings allow the light to pass through and light up the room.

So, to complete your decoration while remaining modest, our Orion acoustic baffle system will bring a perfect touch of elegance to your space, without being eccentric. Its large size of 12' x 12' will add majestry to your room. The air space inside gives it good acoutic properties. Thanks to our Düotex acoustic felt, the noise is filtered and attenuated.