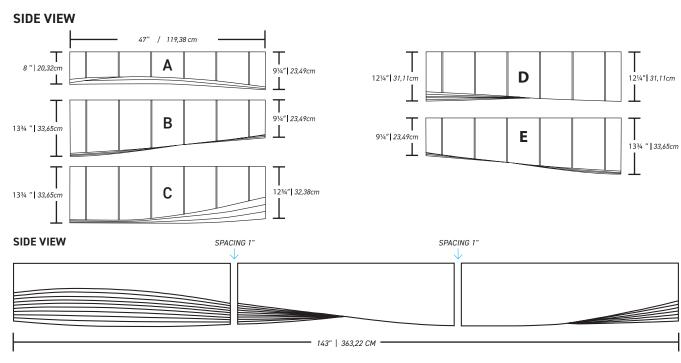

forming absorbent squares. This grid pattern is the result of the imagination of Scandinavian brands. This contemporary design adds charm to all types of environments, such as lobbies, open plan offices, and restaurants with great ambiance.

The Orion model is simple, minimalist, and refined. Its multiple openings allow the light to pass through and light up the room.

So, to complete your decoration while remaining modest, our Orion acoustic baffle system will bring a perfect touch of elegance to your space, without being eccentric. Its large size of 12' x 12' will add majestry to your room. The air space inside gives it good acoutic properties. Thanks to our Düotex acoustic felt, the noise is filtered and attenuated.



#### **SPECIFICATIONS**

#### **TOP VIEW**