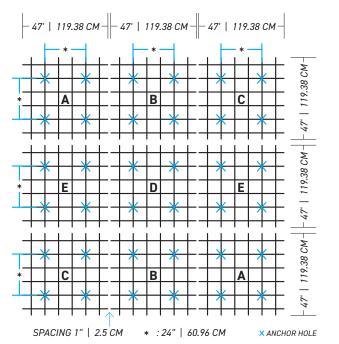

ered with crossed lines forming absorbent squares. This grid pattern is the result of the imagination of Scandinavian brands. This contemporary design adds charm to all types of environments, such as lobbies, open plan offices, and restaurants with great ambiance.

The Orion model is simple, minimalist, and refined. Its multiple openings allow the light to pass through and light up the room.

So, to complete your decoration while remaining modest, our Orion acoustic baffle system will bring a perfect touch of elegance to your space, without being eccentric. Its large size of 12' x 12' will add majestry to your room. The air space inside gives it good acoutic properties. Thanks to our Düotex acoustic felt, the noise is filtered and attenuated.



#### **SPECIFICATIONS**

#### **TOP VIEW**