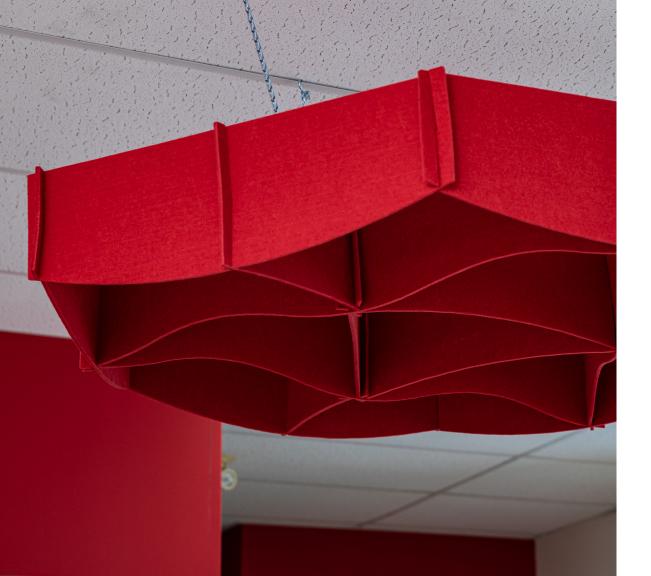

# CASSIOPE

The Cassiope model stands out for its elegance and beauty. Smaller in size, this acoustical baffle system can be installed above a meeting table, a restaurant table, or any collaborative space. Its circular shape gives it an intimacy that improves the customer experience.

#### SOUND ABSORPTION

The internal triangular shape of the Cassiope model improves noise attenuation while its overall hexagon shape allows sound absorption on all sides. The air space inside gives it good acoustic properties. Thanks to our Düotex acoustic felt, the noise is filtered and attenuated.