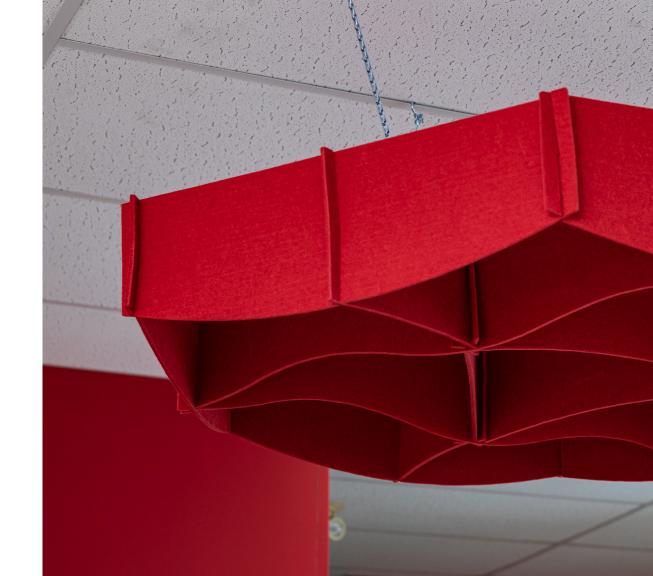

# CASSIOPE

The Cassiope model stands out for its elegance and beauty. Smaller in size, this acoustical baffle system can be installed above a meeting table, a restaurant table, or any collaborative space. Its circular shape gives it an intimacy that improves the customer experience.

#### SOUND ABSORPTION

The internal triangular shape of the Cassiope model improves noise attenuation while its overall hexagon shape allows sound absorption on all sides. The air space inside gives it good acoustic properties. Thanks to our Düotex acoustic felt, the noise is filtered and attenuated.