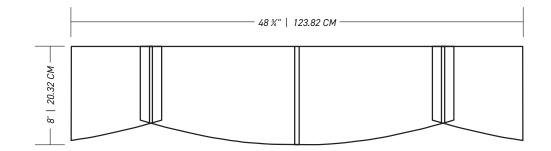

tion and acoustics. Suspended above the table, the Cassiope baffle system reduces the reverberation of noise, thus ensuring a perfect level of intimacy and comfort. This baffle system will be more than an accessory since it doesn't only improve the acoustic comfort, but it also contributes to the design of your space. Thanks to its shape, the Cassiope acoutical baffle system allows light emitted by the lighting fixtures to fill the room.

#### SOUND ABSORPTION

The internal triangular shape of the Cassiope model improves noise attenuation while its overall hexagon shape allows sound absorption on all sides. The air space inside gives it good acoustic properties. Thanks to our Düotex acoustic felt, the noise is filtered and attenuated.



### feltkütur

# **SPECIFICATIONS**



SIDE VIEW









## feltkütur