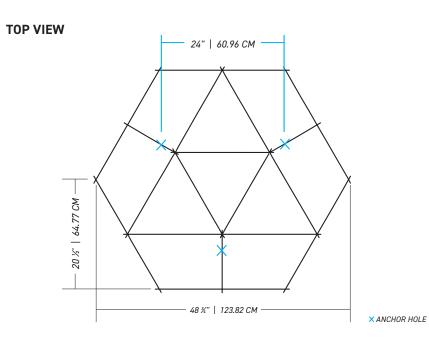

ration and acoustics. Suspended above the table, the Cassiope baffle system reduces the reverberation of noise, thus ensuring a perfect level of intimacy and comfort. This baffle system will be more than an accessory since it doesn't only improve the acoustic comfort, but it also contributes to the design of your space. Thanks to its shape, the Cassiope acoutical baffle system allows light emitted by the lighting fixtures to fill the room.

#### SOUND ABSORPTION

The internal triangular shape of the Cassiope model improves noise attenuation while its overall hexagon shape allows sound absorption on all sides. The air space inside gives it good acoustic properties. Thanks to our Düotex acoustic felt, the noise is filtered and attenuated.



### feltkütur

# **SPECIFICATIONS**



SIDE VIEW









## feltkütur