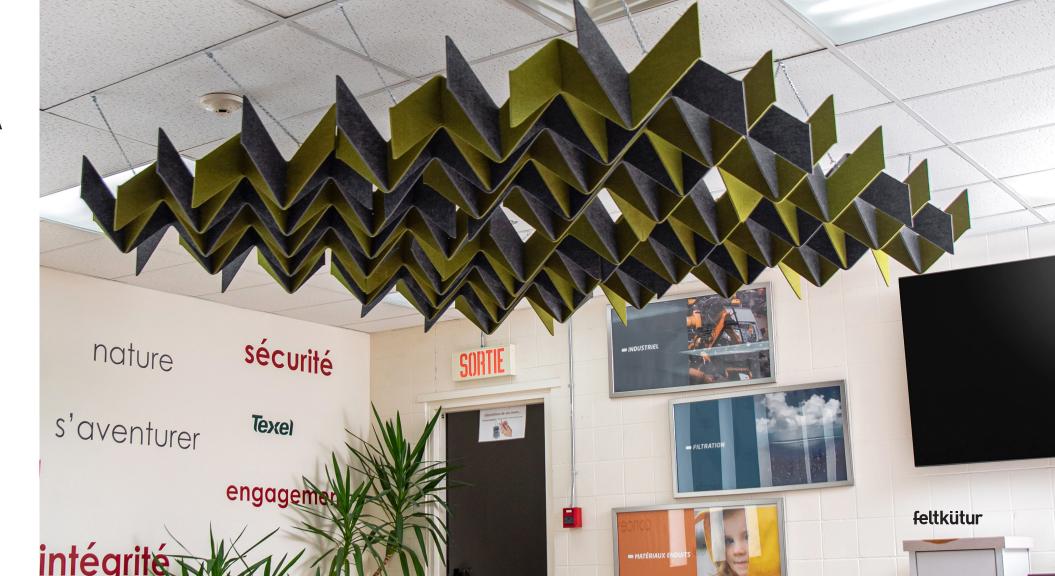

# **ANDROMEDA**

### ACOUSTICAL BAFFLE SYSTEM

Our new acoustical baffle system, Andromeda, from the new Constellation collection by Feltkütur is now available.

## **ANDROMEDA**

The Andromeda baffle design consists of chevron, a decorative pattern in the shape of a V or, as we usually call it, in the shape of a zigzag. It is a very interesting decorative line if you are looking for a creative and unique interior design.

The zigzag design will look beautiful wherever you decide to hang it. This original decorative pattern will enhance your design and your environment.

#### THE ACOUSTIC PERFORMANCE

The irregular cavities of the Andromeda ceiling baffle system produce a better noise dampening effect than regular geometric cavities. The acoustic energy dissipation of the irregular cavities is not only due to its shape, but also to the properties of our Düotex felt (porosity, resistivity, etc.).