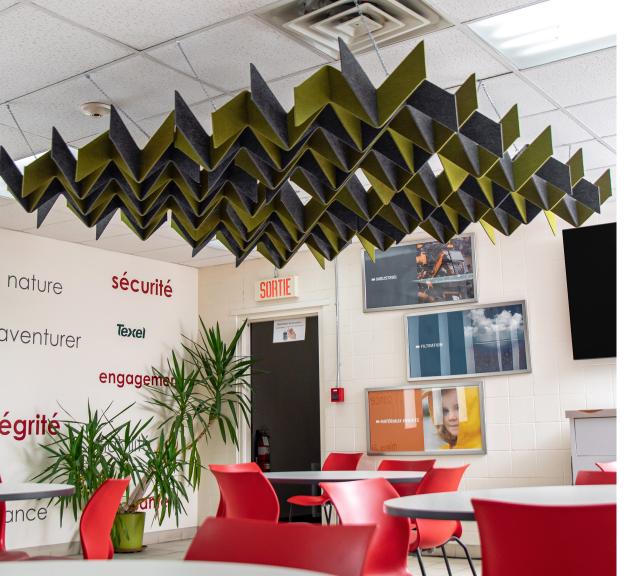

# **ANDROMEDA**

### ACOUSTICAL BAFFLE SYSTEM

Our new acoustical baffle system, Andromeda, from the new Constellation collection by Feltkütur is now available.

## **ANDROMEDA**

The Andromeda baffle design consists of chevron, a decorative pattern in the shape of a V or, as we usually call it, in the shape of a zigzag. It is a very interesting decorative line if you are looking for a creative and unique interior design.

The zigzag design will look beautiful wherever you decide to hang it. This original decorative pattern will enhance your design and your environment.

#### THE ACOUSTIC PERFORMANCE

The irregular cavities of the Andromeda ceiling baffle system produce a better noise dampening effect than regular geometric cavities. The acoustic energy dissipation of the irregular cavities is not only due to its shape, but also to the properties of our Düotex felt (porosity, resistivity, etc.).