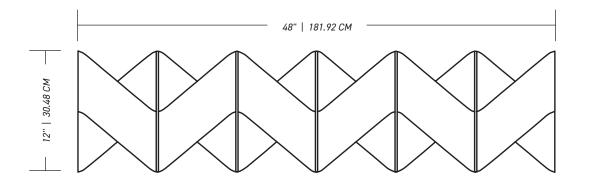

ron, a decorative pattern in the shape of a V or, as we usually call it, in the shape of a zigzag. It is a very interesting decorative line if you are looking for a creative and unique interior design.

The zigzag design will look beautiful wherever you decide to hang it. This original decorative pattern will enhance your design and your environment.

#### THE ACOUSTIC PERFORMANCE

The irregular cavities of the Andromeda ceiling baffle system produce a better noise dampening effect than regular geometric cavities. The acoustic energy dissipation of the irregular cavities is not only due to its shape, but also to the properties of our Düotex felt (porosity, resistivity, etc.).



**feltkütur** 

## **SPECIFICATIONS**



















### **TOP VIEW**



X ANCHOR HOLE

#### **SIDE VIEW**