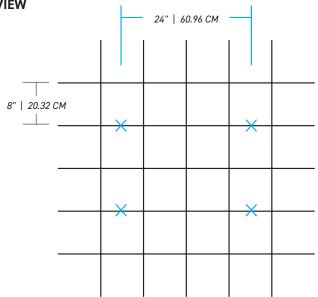

romeda baffle design consists of chevron, a decorative pattern in the shape of a V or, as we usually call it, in the shape of a zigzag. It is a very interesting decorative line if you are looking for a creative and unique interior design.

The zigzag design will look beautiful wherever you decide to hang it. This original decorative pattern will enhance your design and your environment.

#### THE ACOUSTIC PERFORMANCE

The irregular cavities of the Andromeda ceiling baffle system produce a better noise dampening effect than regular geometric cavities. The acoustic energy dissipation of the irregular cavities is not only due to its shape, but also to the properties of our Düotex felt (porosity, resistivity, etc.).



**feltkütur** 

## **SPECIFICATIONS**



















### **TOP VIEW**



X ANCHOR HOLE

#### **SIDE VIEW**